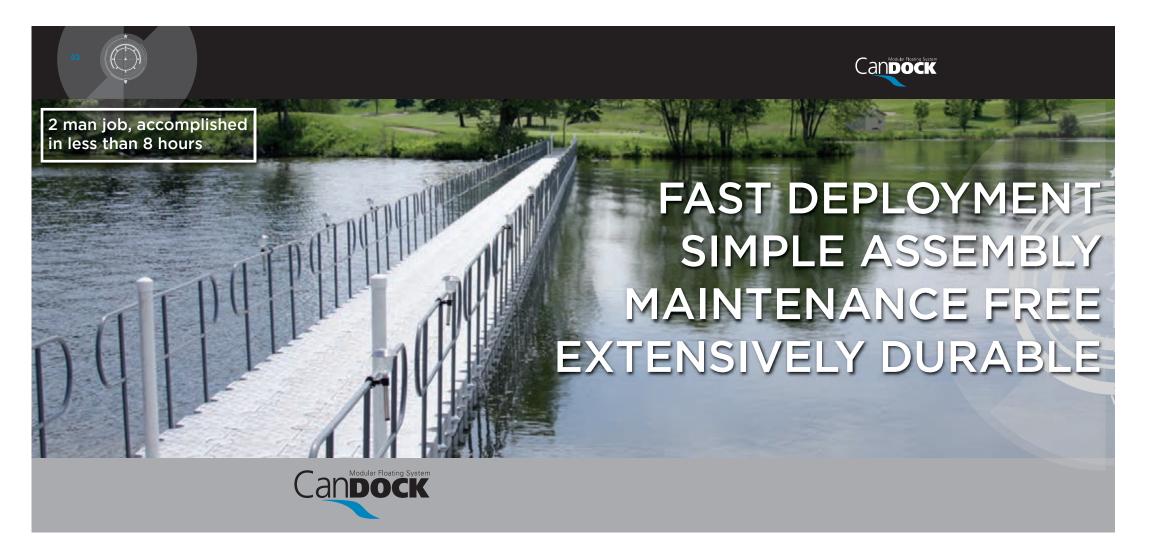

#### Easy and quick assembly

The Candock system is simple: the blocks are held together tightly and firmly with special connecting pins. All parts are lightweight and easy to handle.

#### Maintenance-free (100% plastic)

With the Candock system, the concept "maintenance-free" means ZERO maintenance – no more, no less. No more lost time, no more expense, and no more work to be done on a conventional wooden or metal dock year after year.