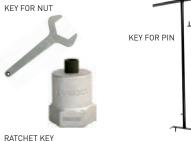

#### **TOOLS**

#### **MOORING ACCESSORIES**

INDUSTRIAL BOLLARD TYPE CLEAT

CLEAT

VERTICAL BUMPER

**ANCHORAGE ACCESSORIES** 

ANCHOR ROPE

FOR NUT

WALL ANCHORAGE