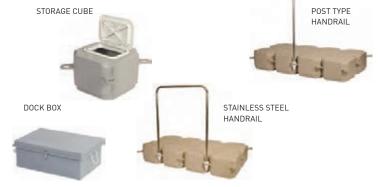

## **ACCESSORIES**

#### **TOOLS**

#### **MOORING ACCESSORIES**

INDUSTRIAL BOLLARD TYPE CLEAT

CLEAT

VERTICAL BUMPER

**ANCHORAGE ACCESSORIES** 

ANCHOR ROPE

FOR NUT

WALL ANCHORAGE

#### **OTHER ACCESSORIES**

RODS TO LINK DOUBLE LAYER DOCK

OUTBOARD ENGINE SUPPORT

DECKING Non-slip, maintenance-free plastic. Choice of two colours matching the cubes.

HANDRAIL Increases the gangway's rigidity and safety.