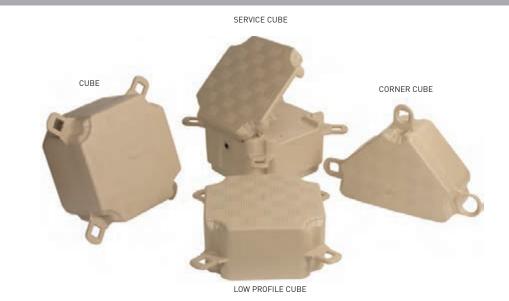

#### **CHARACTERISTICS**

#### Material/Composition:

High-density polyethylene resin

#### Colours:

Grey, beige and any other colour by special request

#### Surface :

Anti-skid

#### Dimensions:

L x W: 48 cm (19") x 48 cm (19") H: 35 cm (14")

#### Dimensions (low profile cube):

L x W: 48 cm (19") x 48 cm (19") H: 23 cm (9")

#### Weight:

Cube: 5.5 kg (12.1 lbs.) Low profile cube: 5 kg (11 lbs.)

#### Floating capacity:

Cube: 68 kg (150 lbs.) per cube or 296 kg per sq. m. (60 lbs. per sq. ft.) Low profile cube: 50 kg (110 lbs.) per cube or 210 kg per sq. m. (44 lbs. per sq. ft.)