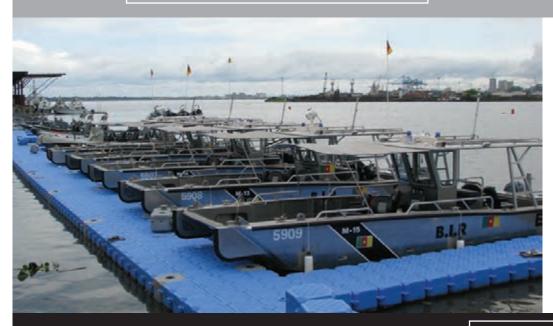

ent the next generation of service channels for docks. After years of studying current systems, Candock has developed a patented service channel technology beyond compare. This unique system is a two-part product: the base and a service cover. No hardware is required; the service covers are fixed with the dock screws. This multipurpose system provides easier access to services. Lights, service terminals, emergency pedestals and fire stations and other accessories can easily be connected to the covers. Its modularity provides you with more possibilities than any other system. It even allows you to light your dock from the interior thanks to its unique patented LED lighting technology.



base and cover



base + cover on hinges

LED LIGHT SYSTEM



SERVICE CHANNELS

# **MILITARY MARINAS**





WWW.CANDOCK.COM

candock@candock.com



#### THE G2 JETSLIDE DRY DOCK

The JETSLIDE is a unique patented dry dock system that protects the hull of your watercraft from the accumulation of shellfish and marine vegetation affecting the performance of your boat. With the JETSLIDE, you'll eliminate both maintenance costs and premature wear and tear on your watercraft. It's easy to assemble, clean, esthetic, very flexible, and compatible with different types of watercraft. The JETSLIDE also enables you to safely walk around your pleasure craft. No more metal structures obstructing your view. The JETSLIDE requires no maintenance.

#### The JETSLIDE has the same basic advantages as our dock system.

The JETSLIDE has been especially designed to evenly distribute the water craft's weight, thus