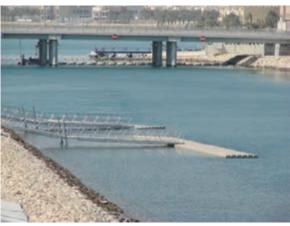

#### THE G2 JETSLIDE DRY DOCK

The JETSLIDE is a unique patented dry dock system that protects the hull of your watercraft from the accumulation of shellfish and marine vegetation affecting the performance of your boat. With the JETSLIDE, you'll eliminate both maintenance costs and premature wear and tear on your watercraft. It's easy to assemble, clean, esthetic, very flexible, and compatible with different types of watercraft. The JETSLIDE also enables you to safely walk around your pleasure craft. No more metal structures obstructing your view. The JETSLIDE requires no maintenance.

#### The JETSLIDE has the same basic advantages as our dock system.

The JETSLIDE has been especially designed to evenly distribute the water craft's weight, thus preventing any excessive pressure on the hull. Assem bled with no moving parts that are easily damaged or that require regular maintenance, the JETSLIDE is made of new-generation plastic providing you with a top-quality product that features cutting-edge technology. It's both lightweight and resistant to impact, chemical products, UV rays and weather variations. It will remain afloat, even under the worst conditions, thanks to its foam filled interior, which makes it very resistant.