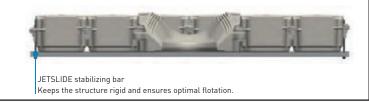

#### THE G2 JETSLIDE DRY DOCK

The JETSLIDE is a unique patented dry dock system that protects the hull of your watercraft from the accumulation of shellfish and marine vegetation affecting the performance of your boat. With the JETSLIDE, you'll eliminate both maintenance costs and premature wear and tear on your watercraft. It's easy to assemble, clean, esthetic, very flexible, and compatible with different types of watercraft. The JETSLIDE also enables you to safely walk around your pleasure craft. No more metal structures obstructing your view. The JETSLIDE requires no maintenance.

#### The JETSLIDE has the same basic advantages as our dock system.

The JETSLIDE has been especially designed to evenly distribute the water craft's weight, thus preventing any excessive pressure on the hull. Assem bled with no moving parts that are easily damaged or that require regular maintenance, the JETSLIDE is made of new-generation plastic providing you with a top-quality product that features cutting-edge technology. It's both lightweight and resistant to impact, chemical products, UV rays and weather variations. It will remain afloat, even under the worst conditions, thanks to its foam filled interior, which makes it very resistant.