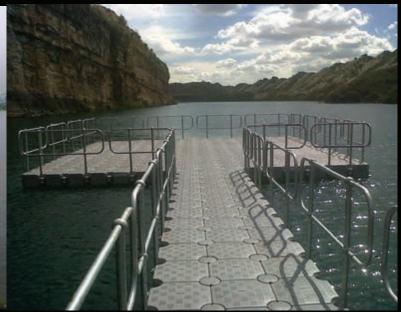

### **CANDOCK**: Make it an investment, not an expense!

The exceptional lifespan of our products make them the ideal choice; during that lifespan you would have to purchase two or three aluminum or wooden docks. Also, our products can whitstand the most severe weather conditions, which are more and more variable. With their low profile and colour, they blend very well with the surroundings. Your initial project layout can be undone and reconfigured for a totally new project. That means a global cube inventory for many different purposes, applications and projects. Work platform, temporary bridge, permanent bridge, transition walkway from the water to a permanent structure such as an oil rig, an observation post, a defense station, etc... Transform your bridge into an heliport, a transport barge, a marina for defense vessels. Whatever the applications, your investement will be profitable for a long time.

#### THE CANDOCK G2 MODULAR FLOATING SYSTEM

The Candock modular floating system is a truly revolutionary product! The era of massive wooden, metal and cement docks is over. Our high quality plastic system is guaranteed for life; it's environmentally friendly, and requires no maintenance. Easy to use and reliable, it provides unlimited configuration and application options. The Candock modular floating system has become a must for industruial, commercial, marina and military facility docks or any other application. When compared to wooden, metal or cement docks, its advantages are crystal clear: just consider its exceptional lifespan and its high resistance to the most severe weather conditions.

#### Unlimited number of potential configurations

This revolutionary system's floating cubes meet the precise needs of any shoreline, and can be assembled to create whatever shape and size you like. The configuration options are limitless.... It's all up to your imagination!