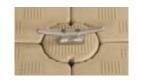

## **G2 SERVICE Channel SYSTEM**

Candock is proud to present the next generation of service channels for docks. After years of studying current systems, Candock has developed a patented service channel technology beyond compare. This unique system is a two-part product: the base and a service cover. No hardware is required; the service covers are fixed with the dock screws. This multipurpose system provides easier access to services. Lights, service terminals, emergency pedestals and fire stations and other accessories can easily be connected to the covers. Its modularity provides you with more possibilities than any other system. It even allows you to light your dock from the interior thanks to its unique patented LED lighting technology.

base and cover

base + cover on hinges

LED LIGHT SYSTEM

SERVICE CHANNELS