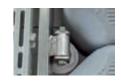

ROLLER Enables a gangway to move over a rigid surface.

GROUND ANCHORAGE Enables a gangway to be anchored to the ground.

REINFORCEMENT Used to increase a gangway's resistance.

TRANSIT PLATE Enables easier access to the gangway (wheelchairs, carts, etc.).