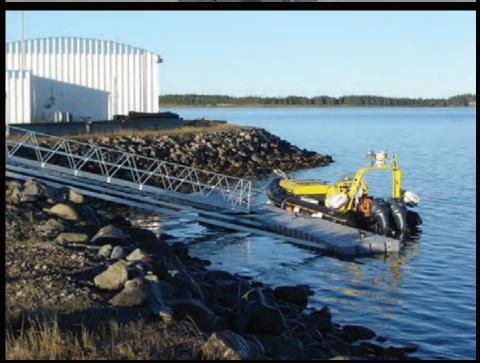

## **GANGWAYS**

Focusing on turnkey solutions, Candock has developed the most complete line of gangways in the industry. Made of lightweight material that does not rust, limits noise and requires no maintenance, they are adapted to the nautical environment. Our gangways can easily be customized to your needs, thanks to a full line of related accessories.

What's more, Candock can adapt to your specific requests as a result of its exceptional engineering department and customized manufacturing service. Contact us to discuss your gangway needs, or any other project you have in mind.

Gangways and accessories are available in economy, standard or high-resistance versions.