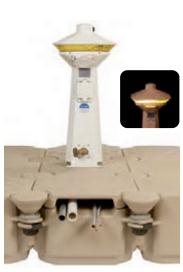

## **G2 SERVICE Channel SYSTEM**

Candock is proud to present the next generation of service channels for docks. After years of studying current systems, Candock has developed a patented service channel technology beyond compare. This unique system is a two-part product: the base and a service cover. No hardware is required; the service covers are fixed with the dock screws. This multipurpose system provides easier access to services. Lights, service terminals, emergency pedestals and fire stations and other accessories can easily be connected to the covers. Its modularity provides you with more possibilities than any other system. It even allows you to light your dock from the interior thanks to its unique patented LED lighting technology.

base and cover

base + cover on hinges

LED LIGHT SYSTEM

SERVICE CHANNELS