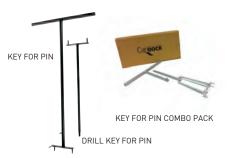

#### **TOOLS**

#### **MOORING ACCESSORIES**

INDUSTRIAL BOLLARD TYPE CLEAT

CLEAT

VERTICAL BUMPER

**ANCHORAGE ACCESSORIES** 

ANCHOR ROPE

FOR NUT

WALL ANCHORAGE