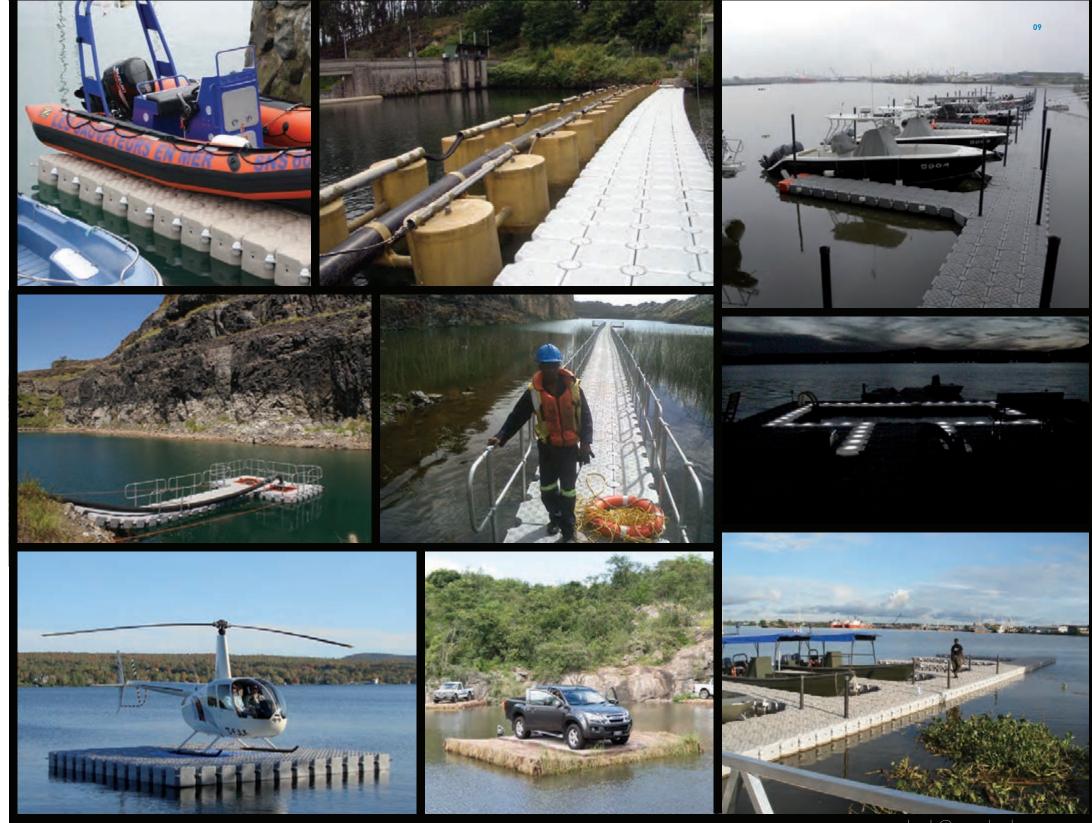

### **CANDOCK**: Make it an investment, not an expense!

The exceptional lifespan of our products make them the ideal choice; during that lifespan you would have to purchase two or three aluminum or wooden docks. Also, our products can whitstand the most severe weather conditions, which are more and more variable. With their low profile and colour, they blend very well with the surroundings. Your initial project layout can be undone and reconfigured for a totally new project. That means a global cube inventory for many different purposes, applications and projects. Work platform, temporary bridge, permanent bridge, transition walkway from the water to a permanent structure such as an oil rig, an observation post, a defense station, etc... Transform your bridge into an heliport, a transport barge, a marina for defense vessels. Whatever the applications, your investement will be profitable for a long time.

#### THE CANDOCK G2 MODULAR FLOATING SYSTEM

The Candock modular floating system is a truly revolutionary product! The era of massive wooden, metal and cement docks is over. Our high quality plastic system is guaranteed for life; it's environmentally friendly, and requires no maintenance. Easy to use and reliable, it provides unlimited configuration and application options. The Candock modular floating system has become a must for industruial, commercial, marina and military facility docks or any other application. When compared to wooden, metal or cement docks, its advantages are crystal clear: just consider its exceptional lifespan and its high resistance to the most severe weather conditions.

#### Unlimited number of potential configurations

This revolutionary system's floating cubes meet the precise needs of any shoreline, and can be assembled to create whatever shape and size you like. The configuration options are limitless.... It's all up to your imagination!

# **MILITARY MARINAS**

WWW.CANDOCK.COM

candock@candock.com