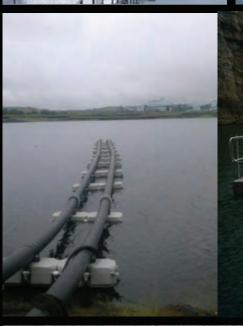

### **CANDOCK**: Make it an investment, not an expense!

The exceptional lifespan of our products make them the ideal choice; during that lifespan you would have to purchase two or three aluminum or wooden docks. Also, our products can whitstand the most severe weather conditions, which are more and more variable. With their low profile and colour, they blend very well with the surroundings. Your initial project layout can be undone and reconfigured for a totally new project. That means a global cube inventory for many different purposes, applications and projects. Work platform, temporary bridge, permanent bridge, transition walkway from the water to a permanent structure such as an oil rig, an observation post, a defense station, etc... Transform your bridge into an heliport, a transport barge, a marina for defense vessels. Whatever the applications, your investement will be profitable for a long time.

#### THE CANDOCK G2 MODULAR FLOATING SYSTEM

The Candock modular floating system is a truly revolutionary product! The era of massive wooden, metal and cement docks is over. Our high quality plastic system is guaranteed for life; it's environmentally friendly, and requires no maintenance. Easy to use and reliable, it provides unlimited configuration and application options. The Candock modular floating system has become a must for industruial, commercial, marina and military facility docks or any other application. When compared to wooden, metal or cement docks, its advantages are crystal clear: just consider its exceptional lifespan and its high resistance to the most severe weather conditions.