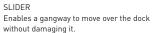

ROLLER Enables a gangway to move over a rigid surface.

GROUND ANCHORAGE Enables a gangway to be anchored to the ground.

REINFORCEMENT Used to increase a gangway's resistance.

TRANSIT PLATE Enables easier access to the gangway (wheelchairs, carts, etc.).