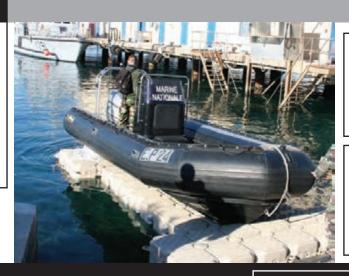

ll remain afloat, even under the worst conditions, thanks to its foam filled interior, which makes it very resistant.

Other companies sell products... Candock sells solutions!

The JETSLIDE system also features the best floating assistance system on the market – The AIR ASSIST. Used for heavier watercraft, this systemkeeps the JETSLIDE's dimensions to a size suitable for marina spaces or cramped locations. The system is compact, lightweight, durable and easily installed. It is also guick and easy to operate.

# **AIR ASSIST**

#### **CHARACTERISTICS**

#### Material/Composition:

High-density polyethylene resin

#### Colours :

Grey, beige and any other colour by special request

#### Dimensions :

H: 38 cm (15")

L: 288 cm (114") W: 96 cm (38")

#### Weight:

JetSlide: 68 kg (150 lbs.)







**SIMPLICITY** 













WWW.CANDOCK.COM

candock@candock.com



















candock@candock.com







## **ACCESSORIES**

#### **TOOLS**





# **ANCHORING TOOLS** PILING DRIVERS PILE REMOVER

PILING RAM

#### **MOORING ACCESSORIES**

INDUSTRIAL BOLLARD TYPE CLEAT







CLEAT



VERTICAL BUMPER



**ANCHORAGE ACCESSORIES** 

ANCHOR ROPE

FOR NUT

WALL ANCHORAGE







ANCHORAGE RING





CHAIN ADJUSTER







**JETSLIDE ACCESSORIES** 

PERSONAL WATERCRAFT WINCH





**BOAT WINCH** 

#### **OTHER ACCESSORIES**









RODS TO LINK DOUBLE LAYER DOCK



OUTBOARD ENGINE SUPPORT









DECKING Non-slip, maintenance-free plastic. Choice of two colours matching the cubes.



HANDRAIL Increases the gangway's rigidity and safety.



ROLLER Enables a gangway to move over a rigid