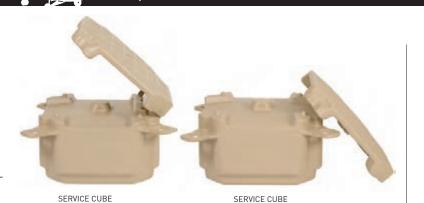

## **G2 SERVICE Channel SYSTEM**

Candock is proud to present the next generation of service channels for docks. After years of studying current systems, Candock has developed a patented service channel technology beyond compare. This unique system is a two-part product: the base and a service cover. No hardware is required; the service covers are fixed with the dock screws. This multipurpose system provides easier access to services. Lights, service terminals, emergency pedestals and fire stations and other accessories can easily be connected to the covers. Its modularity provides you with more possibilities than any other system. It even allows you to light your dock from the interior thanks to its unique patented LED lighting technology.

base and cover

base + cover on hinges

LED LIGHT SYSTEM

SERVICE CHANNELS