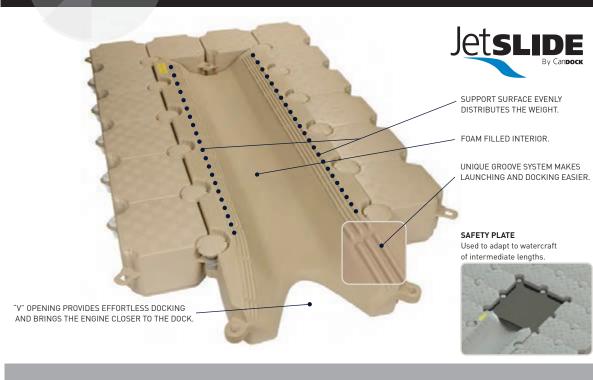

#### THE G2 JETSLIDE DRY DOCK

The JETSLIDE is a unique patented dry dock system that protects the hull of your watercraft from the accumulation of shellfish and marine vegetation affecting the performance of your boat. With the JETSLIDE, you'll eliminate both maintenance costs and premature wear and tear on your watercraft. It's easy to assemble, clean, esthetic, very flexible, and compatible with different types of watercraft. The JETSLIDE also enables you to safely walk around your pleasure craft. No more metal structures obstructing your view. The JETSLIDE requires no maintenance.

#### The JETSLIDE has the same basic advantages as our dock system.

The JETSLIDE has been especially designed to evenly distribute the water craft's weight, thus preventing any excessive pressure on the hull. Assem bled with no moving parts that are easily damaged or that require regular maintenance, the JETSLIDE is made of new-generation plastic providing you with a top-quality product that features cutting-edge technology. It's both lightweight and resistant to impact, chemical products, UV rays and weather variations. It will remain afloat, even under the worst conditions, thanks to its foam filled interior, which makes it very resistant.

Other companies sell products... Candock sells solutions!

The JETSLIDE system also features the best floating assistance system on the market – The AIR ASSIST. Used for heavier watercraft, this systemkeeps the JETSLIDE's dimensions to a size suitable for marina spaces or cramped locations. The system is compact, lightweight, durable and easily installed. It is also guick and easy to operate.