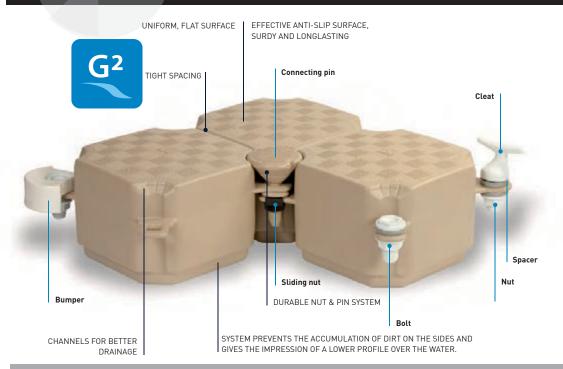

#### THE CANDOCK G2 MODULAR FLOATING SYSTEM

The Candock modular floating system is a truly revolutionary product! The era of massive wooden, metal and cement docks is over. Our high quality plastic system is guaranteed for life; it's environmentally friendly, and requires no maintenance. Easy to use and reliable, it provides unlimited configuration and application options. The Candock modular floating system has become a must for industruial, commercial, marina and military facility docks or any other application. When compared to wooden, metal or cement docks, its advantages are crystal clear: just consider its exceptional lifespan and its high resistance to the most severe weather conditions.

#### Unlimited number of potential configurations

This revolutionary system's floating cubes meet the precise needs of any shoreline, and can be assembled to create whatever shape and size you like. The configuration options are limitless.... It's all up to your imagination!

#### Easy and quick assembly

The Candock system is simple: the blocks are held together tightly and firmly with special connecting pins. All parts are lightweight and easy to handle.

#### Lightweight, sturdy and safe

The safety aspect of nautical products is critical. This is why the Candock system has undergone rigorous testing. Its safety features include excellent dock stability, high load capacity, an anti-skid surface and the absence of metal parts.