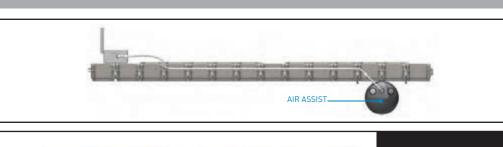

Other companies sell products... Candock sells solutions!

The JETSLIDE system also features the best floating assistance system on the market – The AIR ASSIST. Used for heavier watercraft, this systemkeeps the JETSLIDE's dimensions to a size suitable for marina spaces or cramped locations. The system is compact, lightweight, durable and easily installed. It is also guick and easy to operate.

# **AIR ASSIST**