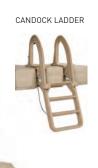

#### **OTHER ACCESSORIES**

RODS TO LINK DOUBLE LAYER DOCK

OUTBOARD ENGINE SUPPORT

DECKING Non-slip, maintenance-free plastic. Choice of two colours matching the cubes.

HANDRAIL Increases the gangway's rigidity and safety.

ROLLER Enables a gangway to move over a rigid surface.

GROUND ANCHORAGE Enables a gangway to be anchored to the ground.

REINFORCEMENT Used to increase a gangway's resistance.

TRANSIT PLATE Enables easier access to the gangway (wheelchairs, carts, etc.).

Allows an econo-type gangway to be connected directly to a Candock dock.

DEPARTURE ANGLE Enables a gangway to be attached to a structure.